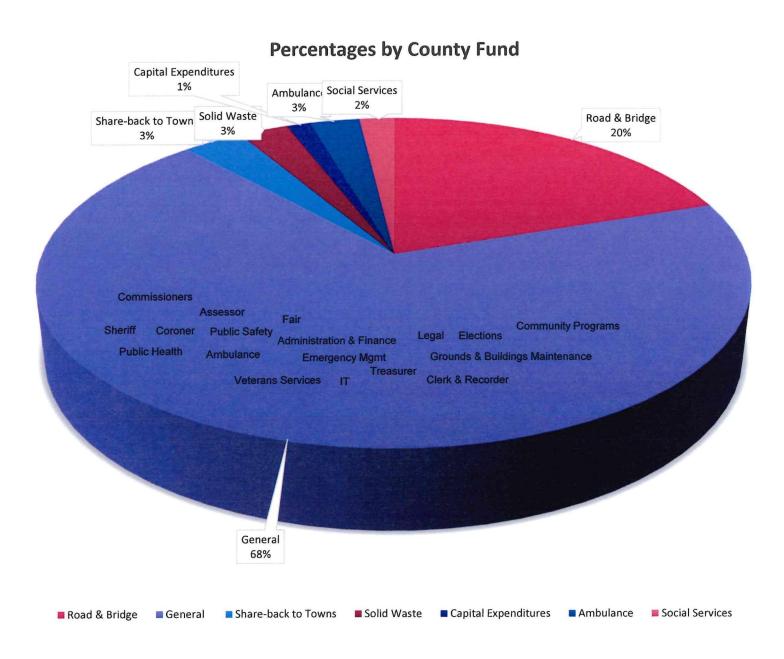

|           |                                          | ASSESSED                 | (A<br>GENI          |             |               | B)<br>R APPROVED   | (C<br>REFUNDS/A    |                |         |                     |
|-----------|------------------------------------------|--------------------------|---------------------|-------------|---------------|--------------------|--------------------|----------------|---------|---------------------|
|           |                                          | VALUATION<br>Nearest Ten | <u>REVE</u><br>Levy | Revenue     | EXEMP<br>Levy | T FUNDS<br>Revenue | <u>отн</u><br>Levy | ER*<br>Revenue | TOTAL A | LL FUNDS<br>Revenue |
| (DPT use) | TYPE OF FUND                             | <u>Dollars</u>           | (Mills)             | (Dollars)   | (Mills)       | (Dollars)          | (Mills)            | (Dollars)      | (Mills) | (Dollars)           |
|           | 8000 General<br>Temporary Tax Credit (-) | \$214,912,954            | 26.000              | \$5,587,737 |               |                    |                    | \$0            | 26.000  | \$5,587,737         |
|           | 8010 Road & Bridge                       | \$214,912,954            | 8.750               | \$1,880,488 |               |                    |                    |                | 8.750   | \$1,880,488         |
|           | 8020 Public Welfare (Social Services)    | \$214,912,954            | 0.717               | \$154,093   |               |                    |                    |                | 0.717   | \$154,093           |
|           | 8050 Bond Redemption & Interest          |                          |                     |             |               |                    |                    |                |         |                     |
|           | 8060 Capital Expenditures                | \$214,912,954            | 0.500               | \$107,456   |               |                    |                    |                | 0.500   | \$107,456           |
|           | 8080 Library                             |                          |                     | \$0         |               |                    |                    |                | 0.000   | \$0                 |
|           | 8090 Retirement                          |                          |                     | \$0         |               |                    |                    |                | 0.000   | \$0                 |
|           | 8100 Self-Insurance                      |                          |                     | \$0         |               |                    |                    |                | 0.000   | \$0                 |
|           | 8110 Ambulance                           | \$214,912,954            | 1.000               | \$214,913   |               |                    |                    |                | 1.000   | \$214,913           |
|           | 8120 Landfill                            | \$214,912,954            | 1.000               | \$214,913   |               |                    |                    |                | 1.000   | \$214,913           |
|           | 8130 Airport                             |                          |                     |             |               |                    |                    |                |         |                     |
|           | 8140 Public Hospital                     |                          |                     | \$0         |               |                    |                    |                | 0.000   | \$0                 |
|           | 8430 Contractual Obligations             |                          |                     | \$0         |               |                    |                    |                | 0.000   | \$0                 |
|           | Total Mills                              |                          | 37.967              |             |               |                    |                    |                |         |                     |
|           | TOTAL:                                   | \$214,912,954            | (A)                 | \$8,159,600 | (B)           | \$0                | (C)                | \$0            | 37.967  | \$8,159,600         |