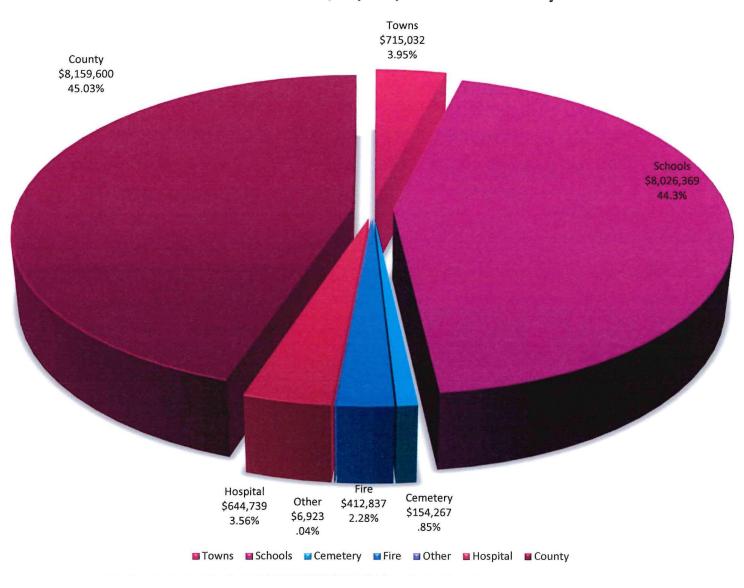

|                             |                 | NET GEN OPERATING |                         |     |                  |               |                 |
|-----------------------------|-----------------|-------------------|-------------------------|-----|------------------|---------------|-----------------|
|                             |                 | OR                | CONTRACTUAL OBLIGATIONS |     |                  |               |                 |
|                             | ASSESSED        | GENERAL           | & BOND REDEMPTION       | ₹E  | FUND/ABATEMEN'IT | AL EXPENDITUR | ES              |
|                             | VALUATION       | OPERATING         | <u>OVERRIDES</u>        | I   | RANSPORTATION    | OTHER         | TOTAL ALL FUNDS |
|                             | Nearest Ten     | Revenue           | Revenue                 |     | Revenue          | Revenue       | Revenue         |
|                             | Dollars         | Dollars           | <u>Dollars</u>          |     | Dollars          | Dollars       | <b>Dollars</b>  |
| TYPE OF LEVY                |                 |                   |                         |     |                  |               |                 |
| SCHOOLS                     |                 |                   |                         |     |                  |               |                 |
| Districts                   | \$214,916,638   | \$5,722,466       |                         | \$0 | \$10,792         | \$139,374     | \$8,026,369     |
| Junior Colleges             |                 |                   |                         |     |                  |               |                 |
| Sub-Total Schools           | \$214,916,638   | \$5,722,466       |                         | \$0 | \$10,792         | \$139,374     | \$8,026,369     |
|                             |                 |                   |                         |     |                  |               |                 |
| LOCAL GOVERNMENT            |                 |                   |                         |     |                  |               |                 |
| Counties                    | \$214,912,954   | \$8,159,600       |                         | \$0 | \$0              | \$0           | \$8,159,600     |
| Cities and Towns            | \$60,106,722    | \$715,032         |                         | \$0 | \$0              | \$0           | \$715,032       |
| Title 32                    |                 |                   |                         |     |                  |               |                 |
| Local Improvement & Service |                 |                   |                         |     |                  |               |                 |
| All Other                   |                 |                   |                         |     |                  |               |                 |
| Local Improvement & Service | \$1,197,235,084 | \$1,334,115       |                         | \$0 | \$0              | \$0           | \$1,334,115     |
|                             |                 |                   |                         |     |                  |               |                 |
| Sub-Total Local Government  | \$1,472,254,760 | \$10,208,747      |                         | \$0 | \$0              | \$0           | \$10,208,747    |
|                             |                 |                   |                         |     |                  |               |                 |
| TOTAL VALUATION & REVENUE:  | \$1,687,171,398 | \$15,931,213      |                         | \$0 | \$10,792         | \$139,374     | \$18,235,116    |
|                             |                 |                   |                         |     |                  |               |                 |
| CERTIFICATION: )            |                 |                   |                         |     |                  |               |                 |
| STATE OF COLORADO )SS:      |                 |                   |                         |     |                  |               |                 |
| COUNTY OF KIT CARSON )      |                 |                   |                         |     |                  |               |                 |