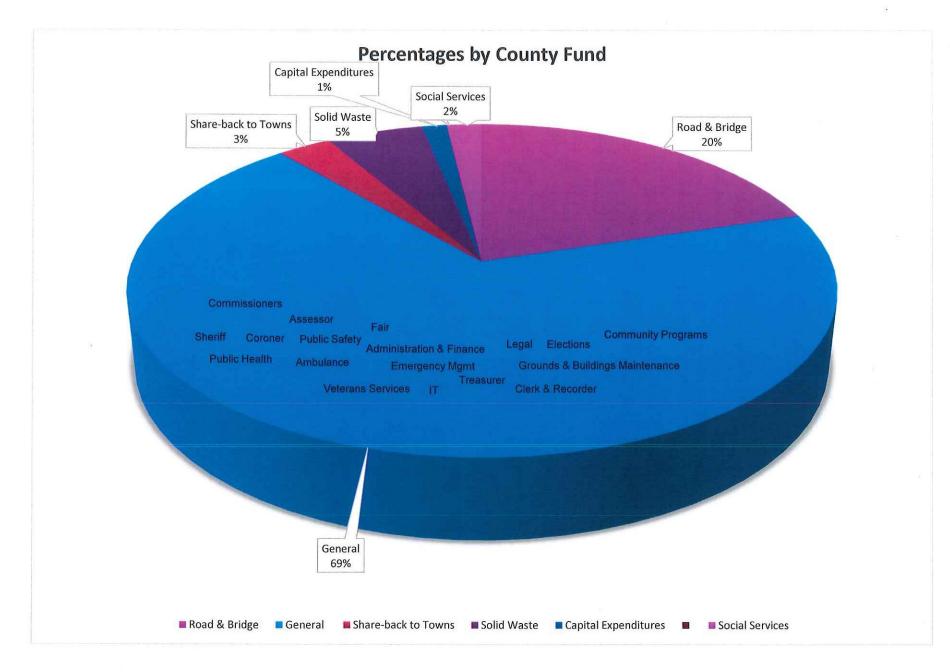

|            |                                          | ASSESSED<br>VALUATION<br>Nearest Ten | (A<br>GENE<br><u>REVE</u><br>Levy | ERAL        | TAXPAYER | B)<br>RAPPROVED<br>TFUNDS<br>Revenue | (C<br>REFUNDS/AE<br><u>OTH</u><br>Levy | BATEMENTS | <u>TOTAL AL</u><br>Levy | LL FUNDS<br>Revenue |  |
|------------|------------------------------------------|--------------------------------------|-----------------------------------|-------------|----------|--------------------------------------|----------------------------------------|-----------|-------------------------|---------------------|--|
| (DPT use)  | TYPE OF FUND                             | Dollars                              | (Mills)                           | (Dollars)   | (Mills)  | (Dollars)                            | (Mills)                                | (Dollars) | (Mills)                 | (Dollars)           |  |
| ·          | 8000 General<br>Temporary Tax Credit (-) | \$20 <mark>4,779,567</mark>          | 26.000                            | \$5,324,269 |          |                                      |                                        | \$0       | 26.000                  | \$5,324,269         |  |
|            | 8010 Road & Bridge                       | \$204,779,567                        | 8.750                             | \$1,791,821 |          |                                      |                                        |           | 8.750                   | \$1,791,821         |  |
|            | 8020 Public Welfare (Social Services)    | \$204,779,567                        | 0.717                             | \$146,827   |          |                                      |                                        |           | 0.717                   | \$146,827           |  |
| ·          | 8050 Bond Redemption & Interest          |                                      |                                   |             |          |                                      |                                        |           |                         |                     |  |
|            | 8060 Capital Expenditures                | \$204,779,567                        | 0.500                             | \$102,390   |          |                                      |                                        |           | 0.500                   | \$102,390           |  |
| ·          | 8080 Library                             |                                      |                                   | \$0         |          |                                      |                                        |           | 0.000                   | \$0                 |  |
| . <u></u>  | 8090 Retirement                          |                                      |                                   | \$0         |          |                                      |                                        |           | 0.000                   | \$0                 |  |
|            | 8100 Self-Insurance                      |                                      |                                   | \$0         |          |                                      |                                        |           | 0.000                   | \$0                 |  |
|            | 8110 Ambulance                           |                                      |                                   | \$0         |          |                                      |                                        |           | 0.000                   | \$0                 |  |
|            | 8120 Landfill                            | \$20 <mark>4</mark> ,779,567         | 2.000                             | \$409,559   |          |                                      |                                        |           | 2.000                   | \$409,559           |  |
| ·          | 8130 Airport                             |                                      |                                   |             |          |                                      |                                        |           |                         |                     |  |
|            | 8140 Public Hospital                     |                                      |                                   | \$0         |          |                                      |                                        |           | 0.000                   | \$0                 |  |
| . <u> </u> | 8430 Contractual Obligations             |                                      |                                   | \$0         |          |                                      |                                        |           | 0.000                   | \$0                 |  |
|            | Total Mills                              |                                      | 37.967                            |             |          |                                      |                                        |           |                         |                     |  |

\$7,774,866

(A)

(C)

\$0 37.967

\$7,774,866

(B) <u>\$0</u>

TOTAL: \$204,779,567

12