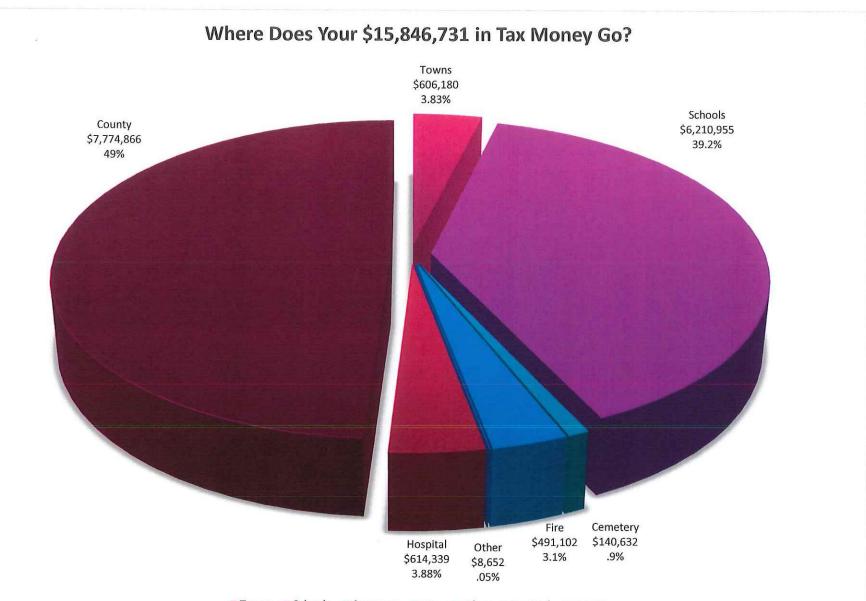

| TYPE OF LEVY                                                            | ASSESSED<br>VALUATION<br>Nearest Ten<br>Dollars | NET GEN OPERATING<br>OR<br>GENERAL<br><u>OPERATING</u><br>Revenue<br><u>Dollars</u> | CONTRACTUAL OBLIGATIONS<br>& BOND REDEMPTION<br>OVERRIDES<br>Revenue<br>Dollars | REFUND/ABATEMEN <sup>®</sup> I<br>TRANSPORTATION<br>Revenue<br><u>Dollars</u> | TAL EXPENDITUR<br><u>OTHER</u><br>Revenue<br><u>Dollars</u> | ES<br><u>TOTAL ALL FUNDS</u><br>Revenue<br><u>Dollars</u> |
|-------------------------------------------------------------------------|-------------------------------------------------|-------------------------------------------------------------------------------------|---------------------------------------------------------------------------------|-------------------------------------------------------------------------------|-------------------------------------------------------------|-----------------------------------------------------------|
| SCHOOLS                                                                 |                                                 |                                                                                     |                                                                                 |                                                                               |                                                             |                                                           |
| Districts<br>Junior Colleges                                            | \$204,779,567                                   | \$5,224,013                                                                         | \$785,4                                                                         | \$5,368                                                                       | \$139,344                                                   | \$6,210,955                                               |
| Sub-Total Schools                                                       | \$204,779,567                                   | \$5,224,013                                                                         | \$785,4                                                                         | \$5,368                                                                       | \$139,344                                                   | \$6,210,955                                               |
| LOCAL GOVERNMENT                                                        |                                                 |                                                                                     |                                                                                 |                                                                               |                                                             |                                                           |
| Counties<br>Cities and Towns<br>Title 32<br>Local Improvement & Service | \$204,779,567<br>\$51,146,899                   | \$7,774,866<br>\$606,180                                                            |                                                                                 | \$0 \$0<br>\$0 \$0                                                            | \$0<br>\$0                                                  | \$7,774,866<br>\$606,180                                  |
| All Other                                                               |                                                 |                                                                                     |                                                                                 |                                                                               |                                                             |                                                           |
| Local Improvement & Service                                             | \$1,002,318,124                                 | \$1,254,731                                                                         |                                                                                 | \$0 \$0                                                                       | \$0                                                         | \$1,254,731                                               |
| Sub-Total Local Government                                              | \$1,258,244,590                                 | \$9,635,777                                                                         |                                                                                 | \$0 \$0                                                                       | \$0                                                         | \$9,635,777                                               |
| TOTAL VALUATION & REVENUE:                                              | \$1,463,024,157                                 | \$14,859,790                                                                        | \$785,4                                                                         | 39 \$5,368                                                                    | \$139,344                                                   | \$15,846,731                                              |
| CERTIFICATION: )                                                        |                                                 |                                                                                     |                                                                                 |                                                                               |                                                             |                                                           |